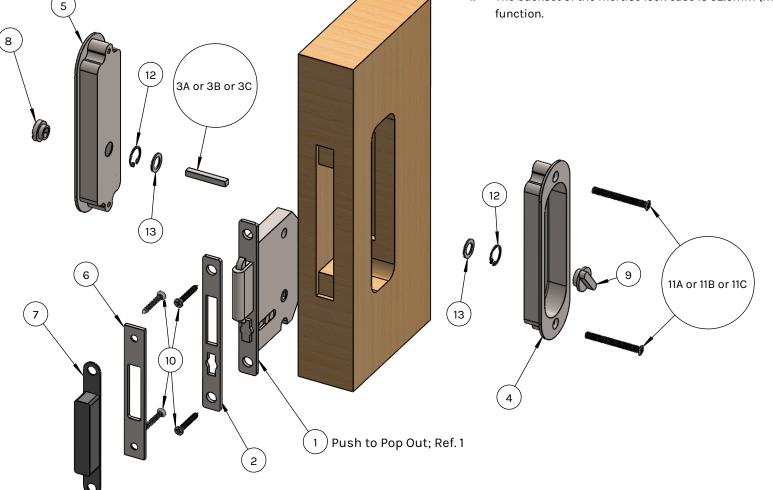

## PL-160 Round Privacy Installation Diagram

(Minimum Door Thickness 1-3/8")

SKU: PL160R-ST-PR

PL-160 Trim Requires Precise Installation. Otherwise, It May Not Function Properly

- 1. Knob and emergency release are supplied pre-installed.
- Trims are not required to be recessed to accommodate pocket width; but a door thickness of 1-3/4" is required if opting for a recessed trim. Trims cannot be recessed on a 1-3/8" thick door.
- 3. Measure the trim dimensions before cutting the door due to minor tolerances in overall dimensions.
- 4. The backset of the mortise lock case is 52.5mm (metric). A 2" backset will not allow proper function.