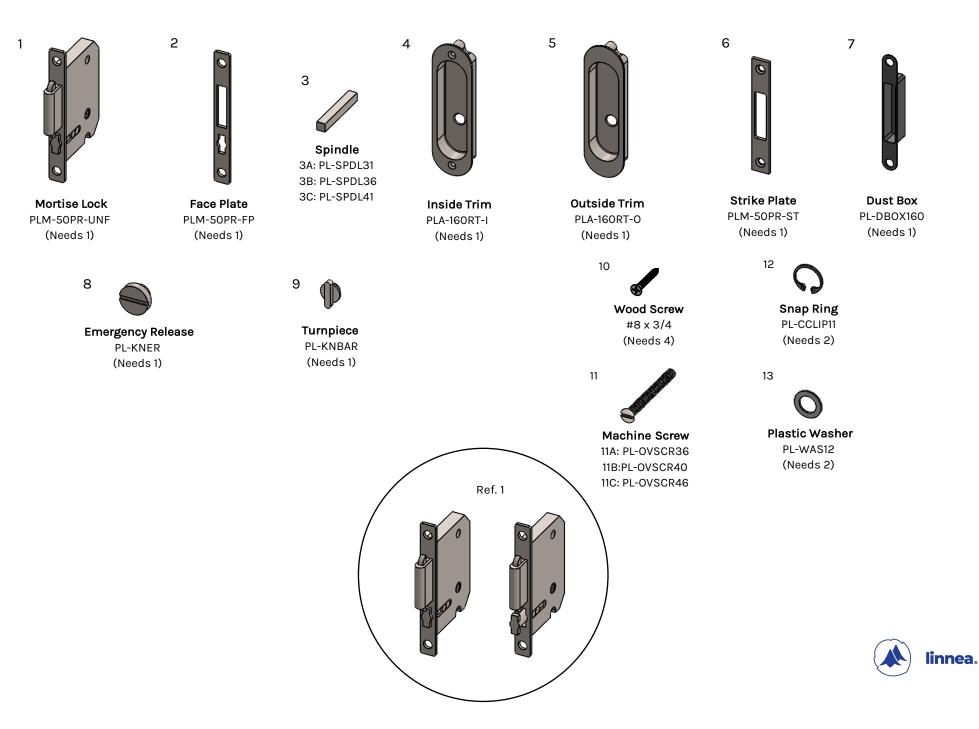

## PL-160 Round Privacy Installation Diagram

(Minimum Door Thickness 1-3/8")

SKU: PL160R-ST-PR

PL-160 Trim Requires Precise Installation. Otherwise, It May Not Function Properly

- 1. Knob and emergency release are supplied pre-installed.
- Trims are not required to be recessed to accommodate pocket width; but a door thickness of 1-3/4" is required if opting for a recessed trim. Trims cannot be recessed on a 1-3/8" thick door.
- 3. Measure the trim dimensions before cutting the door due to minor tolerances in overall dimensions.
- 4. The backset of the mortise lock case is 52.5mm (metric). A 2" backset will not allow proper function.

linnea



## Component List