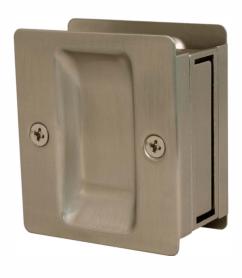

## **Pocket Door Pulls**

| DES CRIPTION                                                     | PRODUCT<br>CODE | CASE |
|------------------------------------------------------------------|-----------------|------|
| Passage (hall/closet) Both sides always free                     | DP711           | 24   |
| Privacy (bed/bath) Locked by thumb turn. Unlocked by thumb turn, | DP712           | 24   |