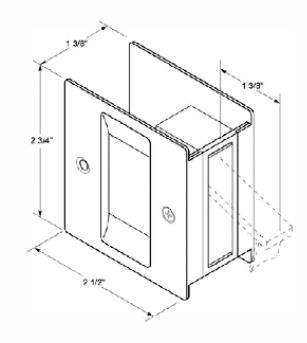

| Finishes           | Door Thickness | <b>Key Cylinder</b> |
|--------------------|----------------|---------------------|
| 3 Polished Brass   | 1 ¾" to 1 ¾"   | No entry function   |
| 5 Antique Brass    |                |                     |
| 15 Satin Nickel    |                |                     |
| 15A Antique Nickel | Door Handing   | Materials           |
| 26D Satin Chrome   | Non-handed     | All metal parts     |
| 26 Polished Chrome |                |                     |
| 11P Vintage Bronze |                |                     |
| FBL Flat Black     |                |                     |