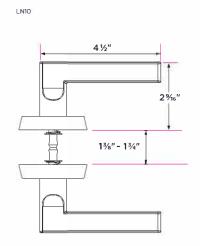

| 11P Vintage Bronze                             | Non-handed                            | 1 3/8" to 1 3/4"             | No keyed option                           |
|------------------------------------------------|---------------------------------------|------------------------------|-------------------------------------------|
| NI Nickel                                      |                                       | Expansion pack available for | Pair passage lever with                   |
| FBL Flat Black                                 | 2 ¼" thick doors                      |                              | mountain deadbolt for<br>exterior locking |
| SB Satin Brass                                 |                                       |                              | -                                         |
|                                                |                                       |                              |                                           |
| Strike Plate                                   | Latch                                 | Door Prep                    | Materials                                 |
| 2 ¼" x 1 ¾" full lip radius<br>corner standard | 2¼" x 1" radius corner face-<br>plate | Crossbore 2 1/8"             | Zinc: Vintage Bronze, Nickel,             |
|                                                |                                       | Edgebore 1"                  | Flat Black                                |
|                                                | Non-adjustable 2 3/4" or 2 3/4"       |                              | Brass: Satin Brass                        |
|                                                | 2 3/8" Drive-in latch available       |                              | All metal parts                           |
|                                                | ½" throw bolt                         |                              |                                           |
|                                                | Split Spindle- both sides             |                              |                                           |