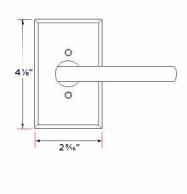

| 11P Vintage Bronze                             | Non-handed                            | 1 3/8" to 1 3/4"             | No keyed option                           |
|------------------------------------------------|---------------------------------------|------------------------------|-------------------------------------------|
| NI Nickel                                      |                                       | Expansion pack available for | Pair passage lever with                   |
| FBL Flat Black                                 | 2 ¼" thick doors                      |                              | mountain deadbolt for<br>exterior locking |
| SB Satin Brass                                 |                                       |                              | -                                         |
|                                                |                                       |                              |                                           |
| Strike Plate                                   | Latch                                 | Door Prep                    | Materials                                 |
| 2 ¼" x 1 ¾" full lip radius<br>corner standard | 2¼" x 1" radius corner face-<br>plate | Crossbore 2 1/8"             | Zinc: Vintage Bronze, Nickel,             |
|                                                |                                       | Edgebore 1"                  | Flat Black                                |
|                                                | Non-adjustable 2 3/4" or 2 3/4"       |                              | Brass: Satin Brass                        |
|                                                | 2 3/8" Drive-in latch available       |                              | All metal parts                           |
|                                                | ½" throw bolt                         |                              |                                           |
|                                                | Split Spindle- both sides             |                              |                                           |