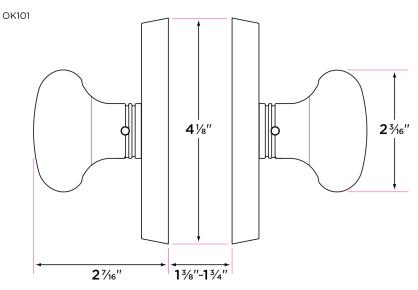

## **Oakley Knob**

| DESCRIPTION                                                                                      | PRODUCT<br>CODE | CASE |
|--------------------------------------------------------------------------------------------------|-----------------|------|
| Passage (hall/closet) Both sides always free                                                     | OK101           | 12   |
| Privacy (bed/bath) Locked by push pin. Unlocked by push pin, knob turn, or emergency pin outside | OK102           | 12   |
| Dummy (closet) Inactive, single-sided, flush mount with two wood screws                          | OK100           | 12   |

| Strike Plate                                   | Latch                            | Door Prep        | Materials       |  |  |
|------------------------------------------------|----------------------------------|------------------|-----------------|--|--|
| 2 ¼" x 1 ¾" full lip radius<br>corner standard | 2¼" x 1" radius corner faceplate | Crossbore 2 1/8" | Solid zinc knob |  |  |
|                                                |                                  | Edgebore 1"      | All metal parts |  |  |
|                                                | Non-adjustable 2 ¾" or 2 ¾"      |                  |                 |  |  |
|                                                | Drive-in latch available         |                  |                 |  |  |