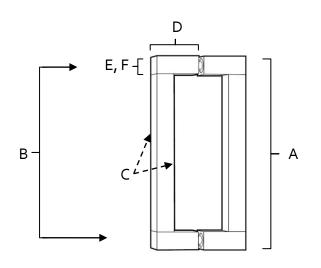

## **PRODUCT SHEET**

| ltem#                                                                     | Α                  | В  | С    | D      | E (L) | F (W) |
|---------------------------------------------------------------------------|--------------------|----|------|--------|-------|-------|
| G420-6                                                                    | 6 5/8″             | 6″ | 5/8″ | 1 1/2″ | 5/8″  | 5/8″  |
| G420-6<br>G420-8                                                          | 8 5/8″             | 8″ | 5/8″ | 1 1/2″ | 5/8″  | 5/8″  |
|                                                                           | 1                  |    |      |        |       |       |
| KEY:                                                                      |                    |    |      |        |       |       |
| А                                                                         | - Overall Length   |    |      |        |       |       |
| В                                                                         | - Center to Center |    |      |        |       |       |
| С                                                                         | - Handle Width     |    |      |        |       |       |
| D                                                                         | - Projection       |    |      |        |       |       |
| E                                                                         | - Mount Length     |    |      |        |       |       |
| F                                                                         | - Mouth Width      |    |      |        |       |       |
|                                                                           |                    |    |      |        |       |       |
|                                                                           |                    |    |      |        |       |       |
| NOTE: Dimensions and specifications are subject to change without notice. |                    |    |      |        |       |       |