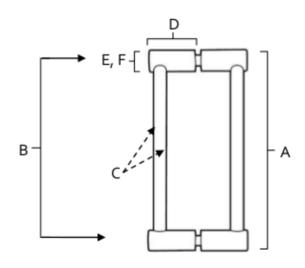

## PRODUCT SHEET

| ltem#            |        |    |      | D      |      |      |
|------------------|--------|----|------|--------|------|------|
| G715-6<br>G715-8 | 6 5/8" | 6" | 1/2" | 1 3/8" | 5/8″ | 5/8" |
| G715-8           | 8 5/8" | 8″ | 1/2" | 1 3/8" | 5/8″ | 5/8″ |

KEY:

 A
 Overall Length

 B
 Center to Center

 C
 Handle Width

 D
 Projection

 E
 Mount Length

 F
 Mouth Width

NOTE: Dimensions and specifications are subject to change without notice.