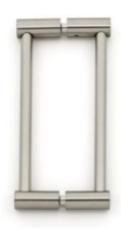

# **CONTEMPORARY I**

**BACK-TO-BACK PULLS** 

#### **FEATURES**

Modern styling Multiple finishes Concealed installation

#### **FINISHES**

Bronze (BRZ)
Matte Black (MB)
Polished Brass/Non-lacquered (PB/NL)
Polished Chrome (PC)
Polished Nickel (PN)
Satin Brass (SB)
Satin Nickel (SN)

#### **MATERIAL**

Brass