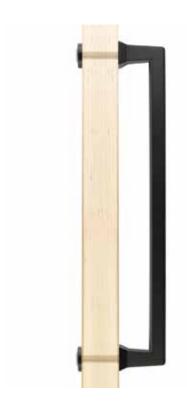

# Back to Back Appliance and Door Pulls

Most standard appliance pulls and door pulls are available in Back to Back function. Fits door thickness from 1%" to 21/4". Specify if thicker.

### Supplied with:

- One grip with 10-32 threads in the stem
- One mating grip with 3/8" diameter hole in the stem
- Two 3/8" diameter bevel head screws with 10-32 shaft
- Two 10-32 set screws