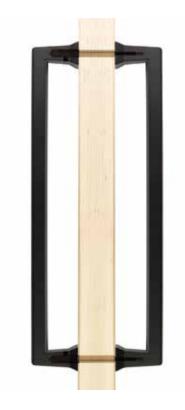

# Back to Back Appliance and Door Pulls

Most standard appliance pulls and door pulls are available in Back to Back function. Fits door thickness from 1%" to 21/4". Specify if thicker.

### Supplied with:

- One grip with 10-32 threads in the stem
- One mating grip with 3/8" diameter hole in the stem
- Two 3/8" diameter bevel head screws with 10-32 shaft
- Two 10-32 set screws