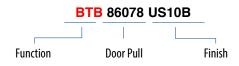

### **HOW TO ORDER**

Add **FUNCTION** to the Product Code, and Finish. For example: