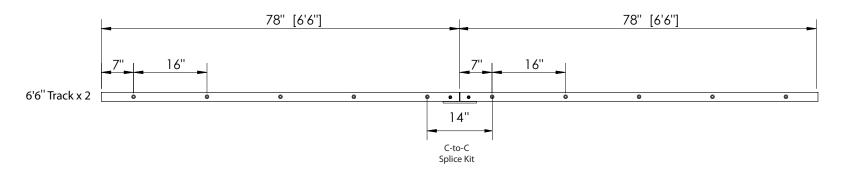

The wall or structure that your system will be mounted on must be designed to support a maximum door weight of 400 lbs.

Note: For general info only. Do NOT use as a drilling template.

EMTEK PRODUCTS INC. Tel: (800) 356-2741 Fax: (800) 577-5771 emtek.com REV A 10-01-2018