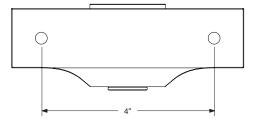

The wall or structure that your system will be mounted on must be designed to support a maximum door weight of 400 lbs.

Note: For general info only. Do NOT use as a drilling template.

EMTEK PRODUCTS INC. Tel: (800) 356-2741 Fax: (800) 577-5771 emtek.com REV A 10-01-2018