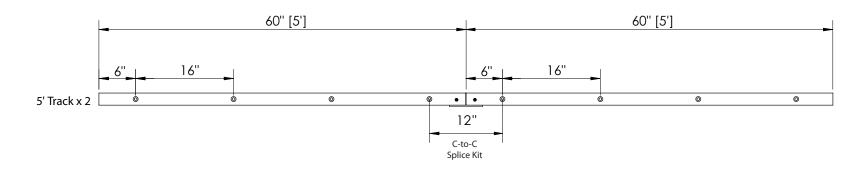

The wall or structure that your system will be mounted on must be designed to support a maximum door weight of 400 lbs.

Note: For general info only. Do NOT use as a drilling template.

EMTEK PRODUCTS INC. Tel: (800) 356-2741 Fax: (800) 577-5771 emtek.com REV A 10-01-2018