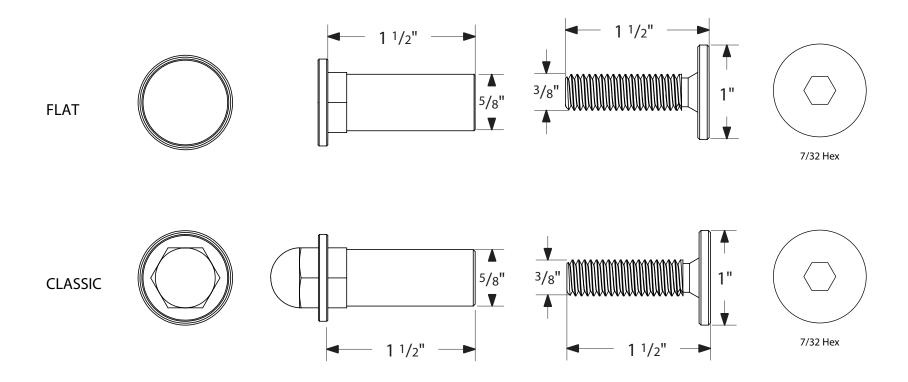

## BARN DOOR HARDWARE - CLASSIC TOP/FACE MOUNT HANGER

The wall or structure that your system will be mounted on must be designed to support a maximum door weight of 400 lbs.

Without a counterbore, the door thickness is 1-3/8" to 2-1/4"