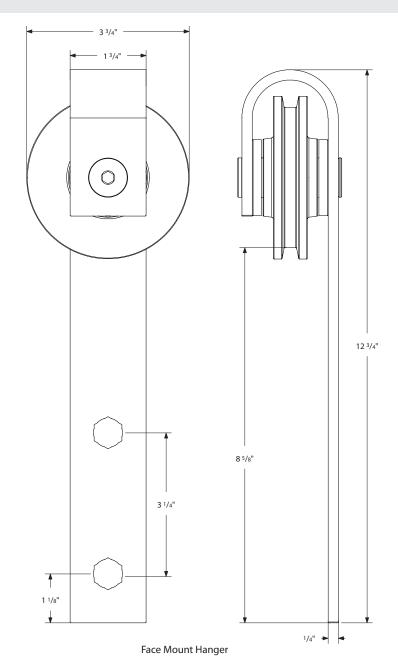

## BARN DOOR HARDWARE - MODERN RECTANGULAR TOP/FACE MOUNT HANGER

Top Mount Hanger

The wall or structure that your system will be mounted on must be designed to support a maximum door weight of 400 lbs.