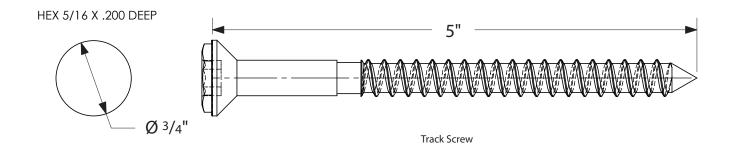

The wall or structure that your system will be mounted on must be designed to support a maximum door weight of 400 lbs.

Note: For general info only. Do NOT use as a drilling template.

EMTEK PRODUCTS INC. Tel: (800) 356-2741 Fax: (800) 577-5771 emtek.com REV A 10-01-2018