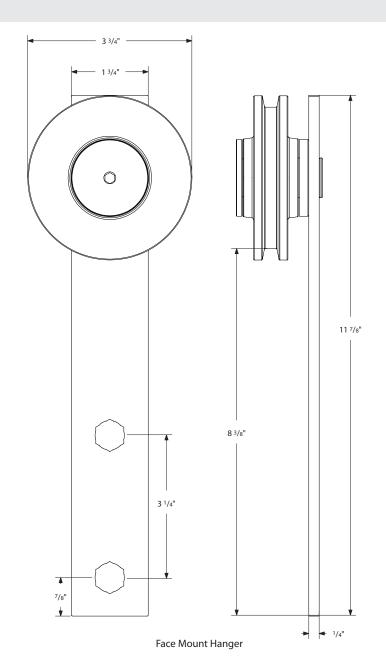

## BARN DOOR HARDWARE - CLASSIC TOP/FACE MOUNT HANGER

The wall or structure that your system will be mounted on must be designed to support a maximum door weight of 400 lbs.

Without a counterbore, the door thickness is 1-3/8" to 2-1/4"