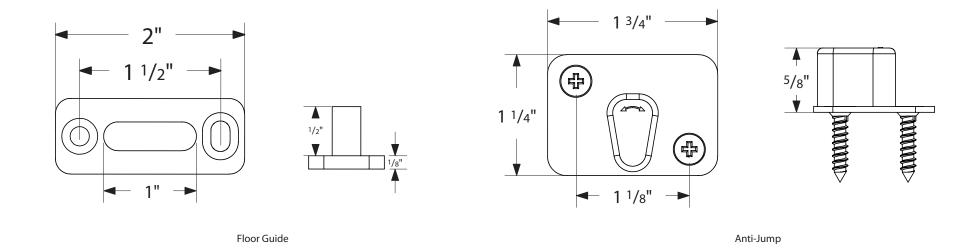

The wall or structure that your system will be mounted on must be designed to support a maximum door weight of 400 lbs.

Note: For general info only. Do NOT use as a drilling template.

EMTEK PRODUCTS INC. Tel: (800) 356-2741 Fax: (800) 577-5771 emtek.com REV A 10-01-2018