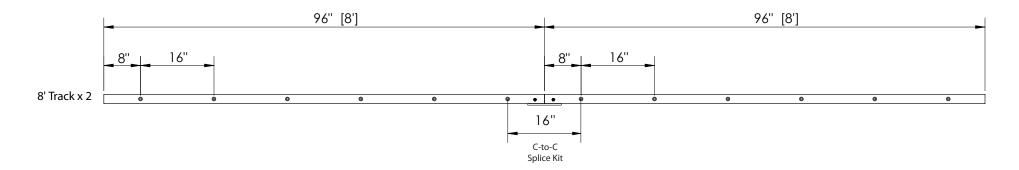

The wall or structure that your system will be mounted on must be designed to support a maximum door weight of 400 lbs.

Note: For general info only. Do NOT use as a drilling template.

EMTEK PRODUCTS INC. Tel: (800) 356-2741 Fax: (800) 577-5771 emtek.com REV A 10-01-2018