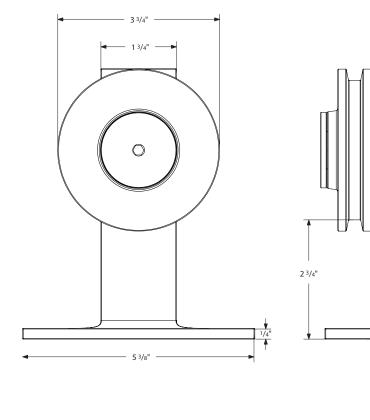

## BARN DOOR HARDWARE - MODERN RECTANGULAR TOP/FACE MOUNT HANGER

Top Mount Hanger

The wall or structure that your system will be mounted on must be designed to support a maximum door weight of 400 lbs.