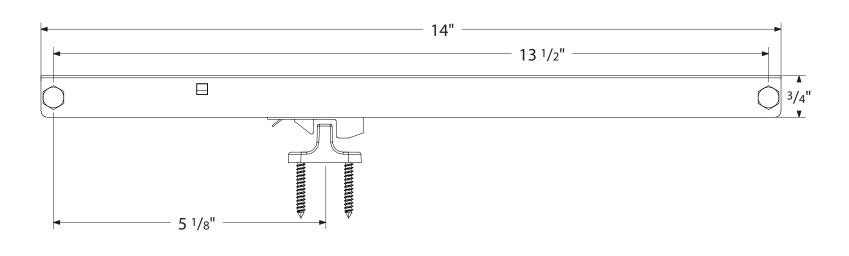

## BARN DOOR HARDWARE - CLASSIC TOP/FACE MOUNT HANGER

The wall or structure that your system will be mounted on must be designed to support a maximum door weight of 400 lbs.

Without a counterbore, the door thickness is 1-3/8" to 2-1/4"