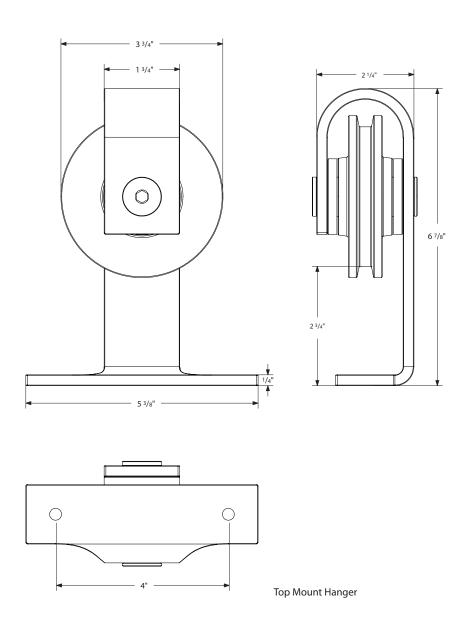

## BARN DOOR HARDWARE - MODERN RECTANGULAR TOP/FACE MOUNT HANGER

Top Mount Hanger

The wall or structure that your system will be mounted on must be designed to support a maximum door weight of 400 lbs.