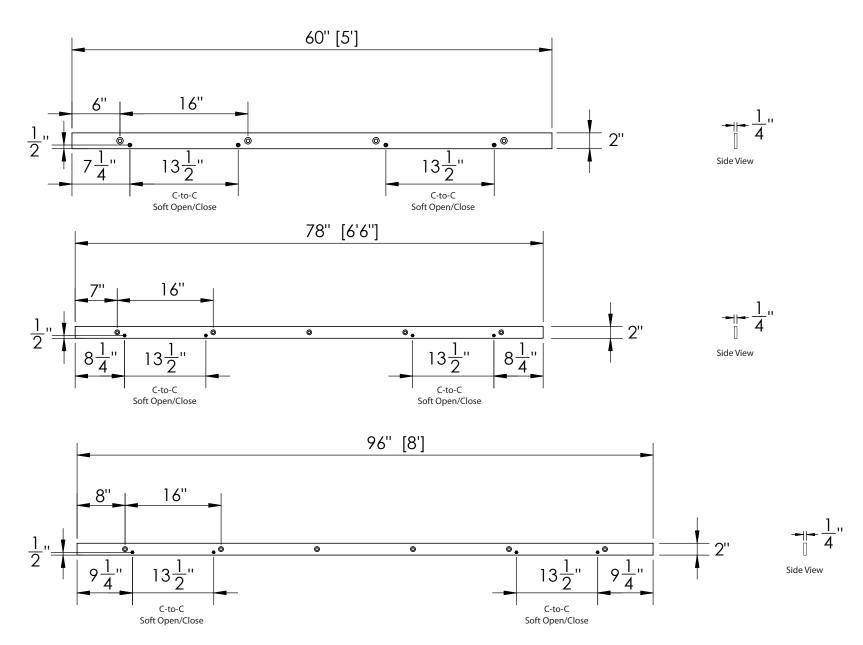

The wall or structure that your system will be mounted on must be designed to support a maximum door weight of 400 lbs.

Note: For general info only. Do NOT use as a drilling template.

EMTEK PRODUCTS INC. Tel: (800) 356-2741 Fax: (800) 577-5771 emtek.com REV A 10-01-2018