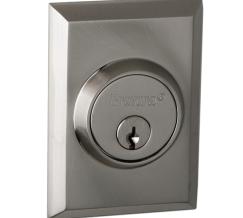

## Specifications: ANSI Rated Grade 2

RECTANGLE

**DEADBOLT** Shown in Satin Nickel

| Door Prep      | Deadbolt cross bore: 2-1/8"<br>Edge bore: 1"<br>Latch Face: 1" x 2-1/4"           | Latches   | 2-3/8 to 2-3/4" Adjustable Latch Standard  |
|----------------|-----------------------------------------------------------------------------------|-----------|--------------------------------------------|
|                |                                                                                   | Cylinder  | SC1 5-Pin C Keyway                         |
| Door Thickness | 1-3/4" Standard, 1-3/8" Optional<br>2", 2-1/4", & 2-1/2" Extension Kits Available | Strikes   | Deadbolt: 9118R/S with Reinforcement Plate |
|                |                                                                                   | Functions | Single Cylinder                            |

| Cylinder        | Finish                    | ltem No. |
|-----------------|---------------------------|----------|
| Single Deadbolt | Satin Nickel (US15)       | BV910005 |
| Single Deadbolt | Oil Rubbed Bronze (US10B) | BV910006 |
| Single Deadbolt | Black (US19)              | BV910097 |
| Single Deadbolt | Polished Chrome (US26)    | BV910103 |