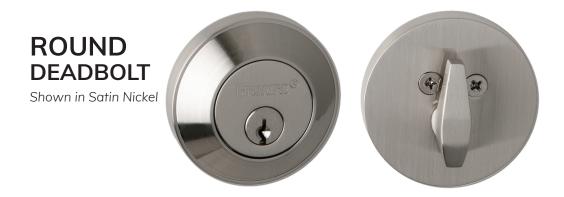

## **Specifications:** ANSI Rated Grade 2

| Door Prep      | Deadbolt cross bore: 2-1/8" Edge bore: 1" Latch Face: 1" x 2-1/4"              | Latches   | 2-3/8 to 2-3/4" Adjustable Latch Standard  |
|----------------|--------------------------------------------------------------------------------|-----------|--------------------------------------------|
|                |                                                                                | Cylinder  | SC1 5-Pin C Keyway                         |
| Door Thickness | 1-3/4" Standard, 1-3/8" Optional 2", 2-1/4", & 2-1/2" Extension Kits Available | Strikes   | Deadbolt: 9118R/S with Reinforcement Plate |
|                |                                                                                | Functions | Single Cylinder                            |

| Cylinder        | Finish                    | Item No. |
|-----------------|---------------------------|----------|
| Single Deadbolt | Satin Nickel (US15)       | BV910604 |
| Single Deadbolt | Oil Rubbed Bronze (US10B) | BV910606 |
| Single Deadbolt | Black (US19)              | BV910609 |
| Single Deadbolt | Polished Chrome (US26)    | BV910605 |