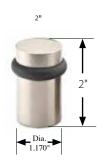

# **Cylinder Floor Bumpers with Dome Cap** with Screws

| Description                             | Product Code |
|-----------------------------------------|--------------|
| 1½" Cylinder Floor Bumper with Dome Cap | 2259         |
| 2" Cylinder Floor Bumper with Dome Cap  | 2260         |