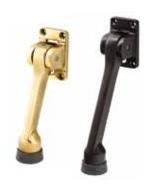

#### Kickdown Door Holders with Screws

| Description                | Product Code |
|----------------------------|--------------|
| 4" Kickdown<br>Door Holder | 2264         |
| 5" Kickdown<br>Door Holder | 2265         |