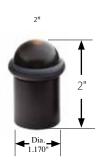

## **Cylinder Floor Bumpers** with Screws

| Description               | Product Code |
|---------------------------|--------------|
| 1½" Cylinder Floor Bumper | 2257         |
| 2" Cylinder Floor Bumper  | 2258         |