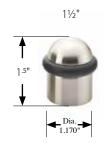

# **Cylinder Floor Bumpers with Dome Cap** with Screws

| Description                             | Product Code |
|-----------------------------------------|--------------|
| 1½" Cylinder Floor Bumper with Dome Cap | 2259         |
| 2" Cylinder Floor Bumper with Dome Cap  | 2260         |