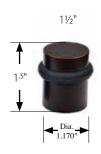

## **Cylinder Floor Bumpers** with Screws

| Description               | Product Code |
|---------------------------|--------------|
| 1½" Cylinder Floor Bumper | 2257         |
| 2" Cylinder Floor Bumper  | 2258         |