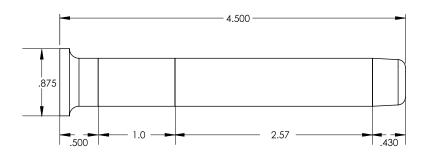

### **Extendable Baseboard Door Bumper**

| Product Code |  |
|--------------|--|
| 2233         |  |

>> Includes 3", 1", and ½" base with 2" screw

DIMENSIONS ARE IN INCHES