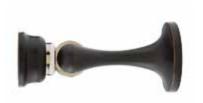

## **Cylinder Floor Bumpers** with Screws

| Description               | Product Code |
|---------------------------|--------------|
| 1½" Cylinder Floor Bumper | 2257         |
| 2" Cylinder Floor Bumper  | 2258         |

# **Cylinder Floor Bumpers with Dome Cap** with Screws

| Description                             | Product Code |
|-----------------------------------------|--------------|
| 1½" Cylinder Floor Bumper with Dome Cap | 2259         |
| 2" Cylinder Floor Bumper with Dome Cap  | 2260         |