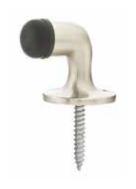

#### 3" Magnetic Door Stop & Holder

| Product Code |  |
|--------------|--|
| 2256         |  |

DIMENSIONS ARE IN INCHES