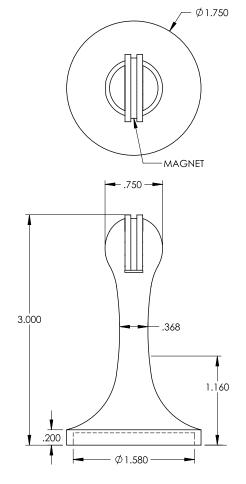

#### 3" Magnetic Door Stop & Holder

| Product Code |  |
|--------------|--|
| 2256         |  |

DIMENSIONS ARE IN INCHES