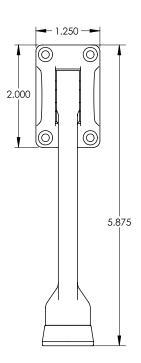

#### Kickdown Door Holders with Screws

| Description                | Product Code |
|----------------------------|--------------|
| 4" Kickdown<br>Door Holder | 2264         |
| 5" Kickdown<br>Door Holder | 2265         |