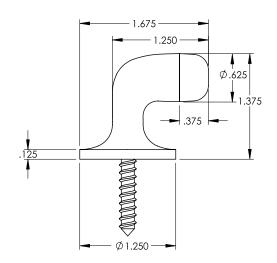

### **Floor Door Bumper**

| Product Code |  |
|--------------|--|
| 2254         |  |
|              |  |