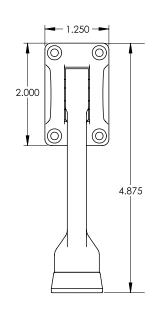

#### Kickdown Door Holders with Screws

| Description                | Product Code |
|----------------------------|--------------|
| 4" Kickdown<br>Door Holder | 2264         |
| 5" Kickdown<br>Door Holder | 2265         |