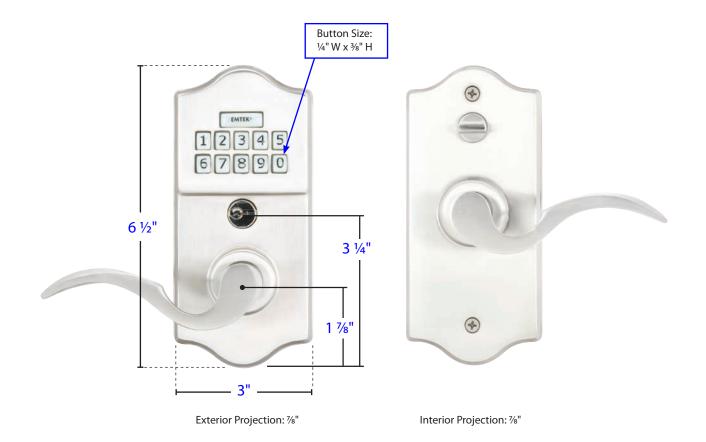

## **Product Features for both Deadbolt & Lever Locksets:**

- Fits any door between 1¾" to 2¼" thick with a 2½" bore standard door prep.
- Installs easily with only a Phillips head screwdriver.
- Easy to use installation and programming instructions included.
- Factory programmed with 2 unique, secure user codes for use right out of the box.
- Can be programmed with up to 20 user codes of your choice.
- Programming changes can be made easily using the keypad.
- Keypad has a protective coating to prevent wear patterns.
- Illuminated keypad for easy and quick operation after dark.
- Low battery indicator lets you know when it's time to change the battery.
- · Emtek's standard mechanical and finish warranties along with a 2 year warranty on electronic components.