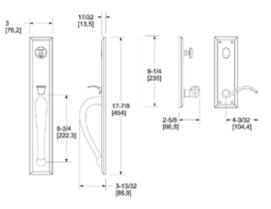

## CODY FULL HANDLESET

EMERGENCY EGRESS WITH 5452V LEVER IN 452 FINISH

- Solid forged brass
- Accessibility Code (ADA) A117.1 for all levers. (when picture shows lever)

E

- Deadbolt and latch bolt are also constructed of solid brass
- Deadbolt is furnished with specially designed reinforcing strike constructed of high grade steel for ultimate strength and durability
- Designed for easy installation in standard pre-bored wood or metal doors
- Accommodates door thickness of 1.75". Conversion kit available for 2.0" and 2.25" thick doors.
- 5-pin keying cylinder in active sets