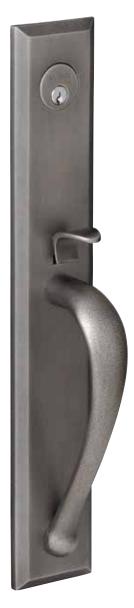

## CODY FULL HANDLESET

EMERGENCY EGRESS WITH 5452V LEVER IN 452 FINISH

- Solid forged brass
- Accessibility Code (ADA) A117.1 for all levers. (when picture shows lever)

E

- Deadbolt and latch bolt are also constructed of solid brass
- Deadbolt is furnished with specially designed reinforcing strike constructed of high grade steel for ultimate strength and durability
- Designed for easy installation in standard pre-bored wood or metal doors
- Accommodates door thickness of 1.75". Conversion kit available for 2.0" and 2.25" thick doors.
- 5-pin keying cylinder in active sets