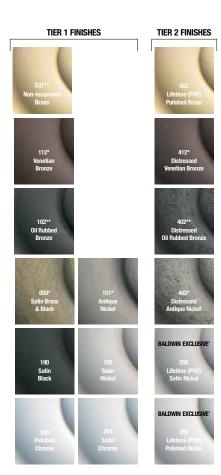

## BALDWIN

## ESTATE<sup>TM</sup>

## CODY FULL HANDLESET

EMERGENCY EGRESS WITH 5452V LEVER IN 452 FINISH







- Solid forged brass
- Accessibility Code (ADA) A117.1 for all levers. (when picture shows lever)

E

- Deadbolt and latch bolt are also constructed of solid brass
- Deadbolt is furnished with specially designed reinforcing strike constructed of high grade steel for ultimate strength and durability
- Designed for easy installation in standard pre-bored wood or metal doors
- Accommodates door thickness of 1.75". Conversion kit available for 2.0" and 2.25" thick doors.
- 5-pin keying cylinder in active sets