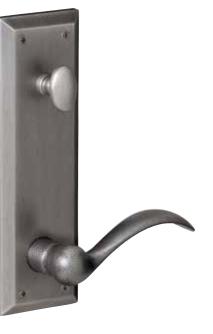

## CODY FULL HANDLESET

EMERGENCY EGRESS WITH 5452V LEVER IN 452 FINISH

- Solid forged brass
- Accessibility Code (ADA) A117.1 for all levers. (when picture shows lever)

E

- Deadbolt and latch bolt are also constructed of solid brass
- Deadbolt is furnished with specially designed reinforcing strike constructed of high grade steel for ultimate strength and durability
- Designed for easy installation in standard pre-bored wood or metal doors
- Accommodates door thickness of 1.75". Conversion kit available for 2.0" and 2.25" thick doors.
- 5-pin keying cylinder in active sets