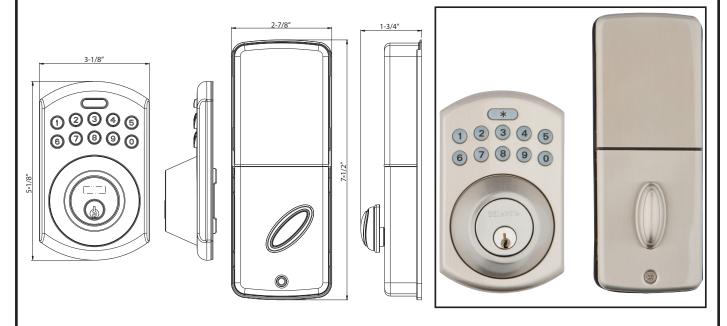

## **DIMENSIONS**

## **STANDARD SPECIFICATIONS**

| Door Prep | Cross bore: 2-1/8"<br>Edge bore: 1"                        | Dimensions                                                                | Interior Unit: 7-1/2" x 2-7/8" x 1-3/4" (H x W x D)<br>Exterior Unit: 5-1/8" x 3-1/8" |  |
|-----------|------------------------------------------------------------|---------------------------------------------------------------------------|---------------------------------------------------------------------------------------|--|
|           | Latch face: 1" x 2-1/4"                                    | Door Thickness                                                            | 1-3/8" ~ 2" door                                                                      |  |
| Backset   | Fits 2-3/8" and 2-3/4"                                     | Power 6V - 4 AA Batteries, Not Included. (Estimated battery life, 1-year) |                                                                                       |  |
| Strike    | 9113 & 9117                                                | Warranty Period                                                           | 1 Year for Electronic Components                                                      |  |
| Throwbolt | 1" for maximum security                                    | Passcode 4 to 10 digits, Maximum of 6 Passcodes supported                 |                                                                                       |  |
| Cylinder  | KW1 5-pin cylinder <b>Standard.</b> SC1 optional Packed KD | No. of Remotes<br>Supported                                               | Includes 1 Remote Maximum 5 supported per unit                                        |  |