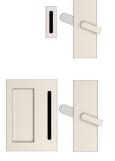

## Mounts to interior side of the door & jamb

- Handing NOT Required
- 1 3/8" Minimum for Door Thickness
- Solid Brass Material
- An emergency release tool included to unlock the door from the outside

| PRIVACY LOCKS                                                                         | Product Code | Finish                                                                                                                                                                              |
|---------------------------------------------------------------------------------------|--------------|-------------------------------------------------------------------------------------------------------------------------------------------------------------------------------------|
| Modern Rectangular Barn Door<br>Privacy Lock with Strike                              | 222201       | Satin Brass (US4)<br>Oil Rubbed Bronze (US10B)<br>Polished Nickel (US14)<br>Satin Nickel (US15)<br>Flat Black (US19)<br>Polished Chrome (US26)<br><b>Unlacquered Brass (US3NL)*</b> |
| Modern Rectangular Barn Door<br>Privacy Lock and Flush Pull with<br>Integrated Strike | 222202       |                                                                                                                                                                                     |