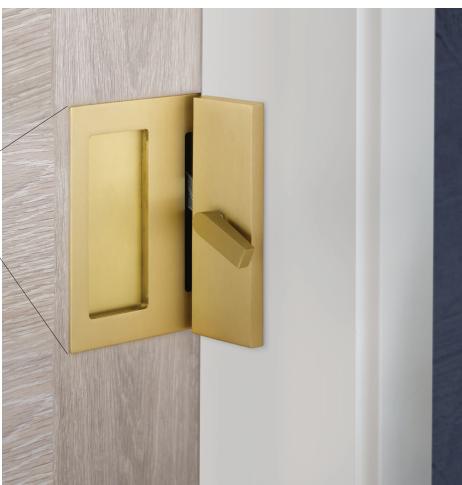

## Mounts to interior side of the door & jamb

- Handing NOT Required
- 1 3/8" Minimum for Door Thickness
- Solid Brass Material
- An emergency release tool included to unlock the door from the outside

| PRIVACY LOCKS                                                                         | Product Code | Finish                                                                                                                                                                              |
|---------------------------------------------------------------------------------------|--------------|-------------------------------------------------------------------------------------------------------------------------------------------------------------------------------------|
| Modern Rectangular Barn Door<br>Privacy Lock with Strike                              | 222201       | Satin Brass (US4)<br>Oil Rubbed Bronze (US10B)<br>Polished Nickel (US14)<br>Satin Nickel (US15)<br>Flat Black (US19)<br>Polished Chrome (US26)<br><b>Unlacquered Brass (US3NL)*</b> |
| Modern Rectangular Barn Door<br>Privacy Lock and Flush Pull with<br>Integrated Strike | 222202       |                                                                                                                                                                                     |