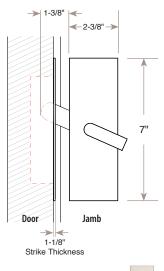

## Mounts to interior side of the door & jamb

- Handing NOT Required
- 1 3/8" Minimum for Door Thickness
- Solid Brass Material
- An emergency release tool included to unlock the door from the outside

| PRIVACY LOCKS                                                                         | Product Code | Finish                                                                                                                                                                              |
|---------------------------------------------------------------------------------------|--------------|-------------------------------------------------------------------------------------------------------------------------------------------------------------------------------------|
| Modern Rectangular Barn Door<br>Privacy Lock with Strike                              | 222201       | Satin Brass (US4)<br>Oil Rubbed Bronze (US10B)<br>Polished Nickel (US14)<br>Satin Nickel (US15)<br>Flat Black (US19)<br>Polished Chrome (US26)<br><b>Unlacquered Brass (US3NL)*</b> |
| Modern Rectangular Barn Door<br>Privacy Lock and Flush Pull with<br>Integrated Strike | 222202       |                                                                                                                                                                                     |