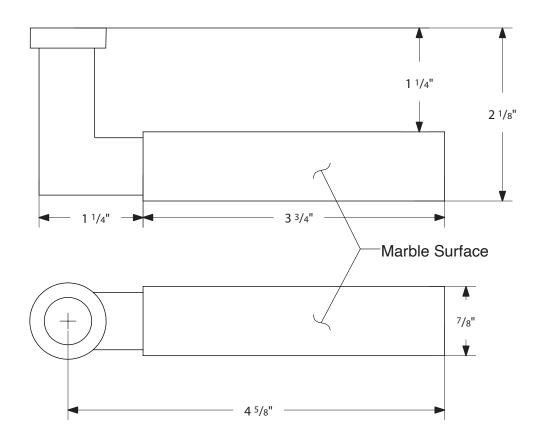

White Marble Handle with L-Square Stem

## Door Thickness Specifications

- Standard Door Thickness: 11/4" 2" **Standard Components:**
- Privacy Pin (for privacy sets)
- Inside Passage Half Spindle
- 1½" Rosette Screws
- Full-Lip Strike Plate

- Extended Door Thickness: 2"- 21/2" **Extended Components:**
- Long Inside Passage Half Spindle
- 2" Rosette Screws
- Extended Full-Lip Strike Plate
- Extended Door Thickness: 21/2" 3" **Extended Components:**
- Privacy Pin w/ Extension (for privacy sets) Privacy Pin w/ Extension (for privacy sets)
  - Extra Long Inside Passage Half Spindle
  - 21/2" Rosette Screws
  - Extended Full-Lip Strike Plate