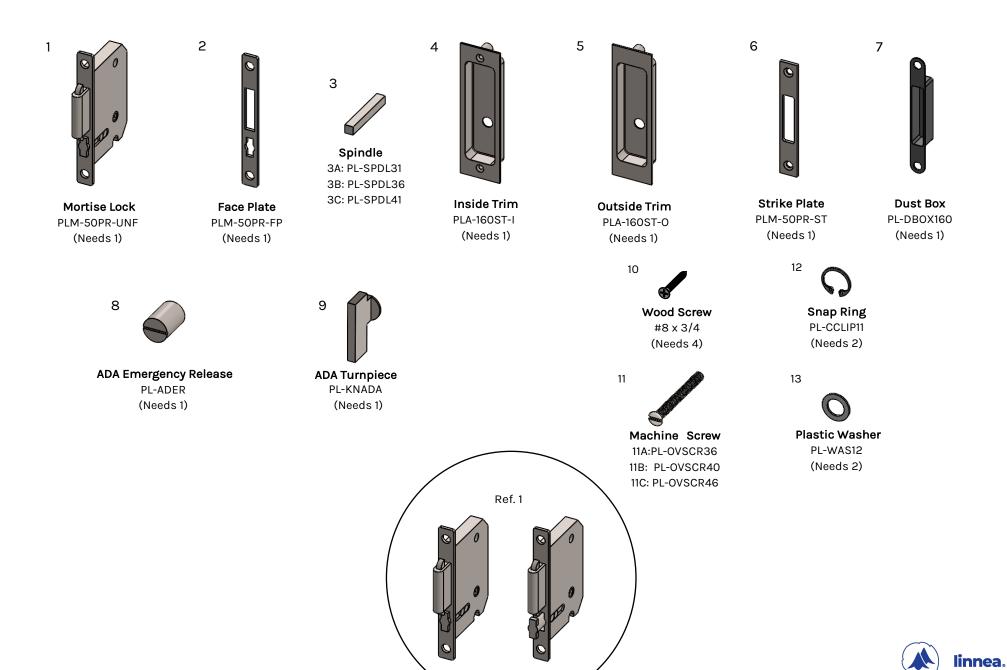

ss 1-3/8")

SKU: PL160S-AD-PR

PL-160 Trim Requires Precise Installation. Otherwise, It May Not Function Properly.

- 1. Knobs and emergency releases are supplied pre-installed.
- 2. The ADER extended emergency release can act as a pull, so an additional handle isn't required.
- 3. ADA locks are designed to prevent the pocket door from completely entering the pocket
- 4. Trims aren't required to be recessed to accommodate pocket width; but a door thickness of 1-3/4" is required if opting for a recessed trim. Trims cannot be recessed on a 1-3/8" thick door.
- 5. Measure the trim dimensions before cutting the door due to minor tolerances in overall dimensions.
- 6. The backset of the mortise lock case is 52.5mm (metric). A 2" backset will not allow proper function.







## Component List