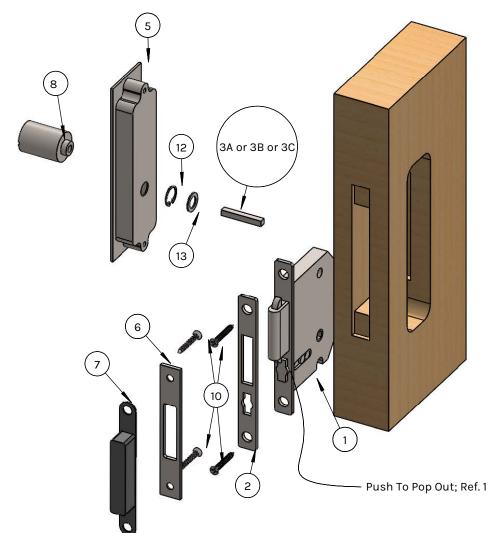

## PL-160 Square ADA Privacy Installation Diagram

(Minimum Door Thickness 1-3/8")

SKU: PL160S-AD-PR

PL-160 Trim Requires Precise Installation. Otherwise, It May Not Function Properly.

- 1. Knobs and emergency releases are supplied pre-installed.
- 2. The ADER extended emergency release can act as a pull, so an additional handle isn't required.
- 3. ADA locks are designed to prevent the pocket door from completely entering the pocket
- 4. Trims aren't required to be recessed to accommodate pocket width; but a door thickness of 1-3/4" is required if opting for a recessed trim. Trims cannot be recessed on a 1-3/8" thick door.
- 5. Measure the trim dimensions before cutting the door due to minor tolerances in overall dimensions.
- 6. The backset of the mortise lock case is 52.5mm (metric). A 2" backset will not allow proper function.