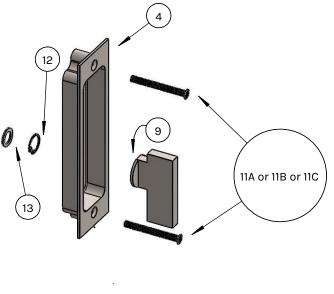

## PL-160 Square ADA Privacy Installation Diagram

(Minimum Door Thickness 1-3/8")

SKU: PL160S-AD-PR

PL-160 Trim Requires Precise Installation. Otherwise, It May Not Function Properly.

- 1. Knobs and emergency releases are supplied pre-installed.
- 2. The ADER extended emergency release can act as a pull, so an additional handle isn't required.
- 3. ADA locks are designed to prevent the pocket door from completely entering the pocket
- 4. Trims aren't required to be recessed to accommodate pocket width; but a door thickness of 1-3/4" is required if opting for a recessed trim. Trims cannot be recessed on a 1-3/8" thick door.
- 5. Measure the trim dimensions before cutting the door due to minor tolerances in overall dimensions.
- 6. The backset of the mortise lock case is 52.5mm (metric). A 2" backset will not allow proper function.