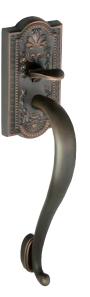

# **Meadows Handleset – S Grip**

- > Collection: Nostalgic
- > Design code: MEASGR
- > Material: Solid Forged Brass
- > Functions: Single Cylinder

Minimum bore distance is recommended at 5"