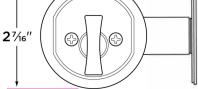

## **Round Pocket**

Ì

| DES CRIPTION                                                     | PRODUCT<br>CODE | CAS E |
|------------------------------------------------------------------|-----------------|-------|
| Passage (hall/closet) Both sides always free                     | DP-RO1          | 24    |
| Privacy (bed/bath) Locked by thumb turn. Unlocked by thumb turn, | DP-RO2          | 24    |