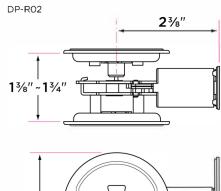

| Finishes           | Door Handing                                                                      | Door Thickness   | Key Cylinder      |
|--------------------|-----------------------------------------------------------------------------------|------------------|-------------------|
| 15 Satin Nickel    | Non-handed                                                                        | 1 ¾" to 1 ¾"     | No entry function |
| 26 Polished Chrome |                                                                                   |                  |                   |
| 11P Vintage Bronze |                                                                                   |                  |                   |
| FBL Flat Black     |                                                                                   |                  |                   |
| SB Satin Brass     |                                                                                   |                  |                   |
| Strike Plate       | Latch                                                                             | Door Prep        | Materials         |
| Included           | 2 ¼" x 1" radius corner<br>faceplate                                              | Crossbore 2 1/8" | Brass Housing     |
|                    |                                                                                   | Edgebore 1"      | All metal parts   |
|                    | Non-adjustable 2 <sup>3</sup> / <sub>8</sub> " or 2 <sup>3</sup> / <sub>4</sub> " |                  |                   |
|                    | Retractable Pull/Push                                                             |                  |                   |