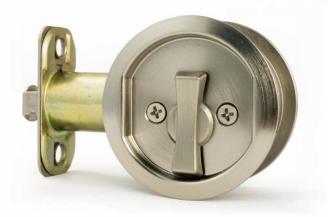

## **Round Pocket**

Ì

| DES CRIPTION                                                     | PRODUCT<br>CODE | CAS E |
|------------------------------------------------------------------|-----------------|-------|
| Passage (hall/closet) Both sides always free                     | DP-RO1          | 24    |
| Privacy (bed/bath) Locked by thumb turn. Unlocked by thumb turn, | DP-RO2          | 24    |