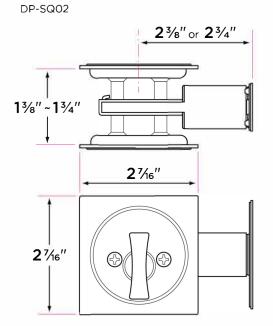

## **Square Pocket**

| DES CRIPTION                                                                                        | PRODUCT<br>CODE | CAS E |
|-----------------------------------------------------------------------------------------------------|-----------------|-------|
| Passage (hall/closet) Both sides always free                                                        | DP-SQ01         | 24    |
| Privacy (bed/bath) Locked by thumb turn. Unlocked by thumb turn,<br>or emergency outside coin slot. | DP-SQ02         | 24    |

| Finishes           | Door Handing                         | Door Thickness                            | Key Cylinder      |
|--------------------|--------------------------------------|-------------------------------------------|-------------------|
| 15 Satin Nickel    | Non-handed                           | 1 ¾" to 1 ¾"                              | No entry function |
| 26 Polished Chrome |                                      |                                           |                   |
| 11P Vintage Bronze |                                      |                                           |                   |
| FBL Flat Black     |                                      |                                           |                   |
| SB Satin Brass     |                                      |                                           |                   |
| Strike Plate       | Latch                                | Door Prep                                 | Materials         |
| Included           | 2 ¼" x 1" radius corner<br>faceplate | Crossbore 2 <sup>1</sup> / <sub>8</sub> " | Brass Housing     |
|                    |                                      | Edgebore 1"                               | All metal parts   |
|                    | Non-adjustable 2 ¾" or 2 ¾"          |                                           |                   |
|                    | Retractable Pull/Push                |                                           |                   |